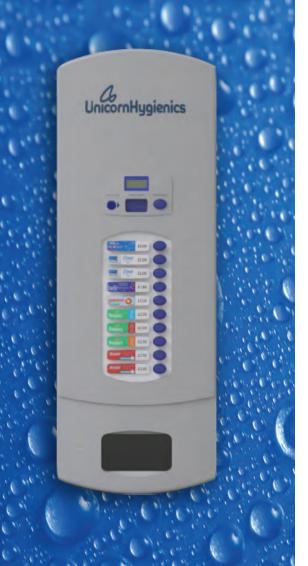

## *G* UnicornHygienics

The **Multivend** is a classic within the vending hygiene sector and can provide up to 9 product choices, therefore providing an ideal solution for all kinds of installations.

The **Multivend** can be wall-mounted and configured to dispense a wide range of leading brand name consumables, including condoms, tampons & towels, breath fresheners, toothpaste and toothbrushes, tights and painkillers. The **Multivend** is an ideal solution for customers and employees in hotels, gyms, shopping centres, airports, stations, leisure centres and more.

Price, coin and product changes can be reprogrammed using a simple internal keyboard. The unit has a digital display which indicates price, availability, stock levels and service requirements. Contemporary and stylish in design, the **Multivend** is available in a variety of finishes - ABS plastic, epoxy white steel and silver steel. The **Multivend** is also fully configurable and can be customised to suit your specific market requirements.

### Features

- Up to 9 product choices Vends leading brand named products
- Can be configured to vend nappies
- Configurable shelves
- 6 or 10 button option
- Secure electronic operation
- Easy price, coin and product change
- Out of stock indicator
- Accepts up to 12 different coins
- Configurable for any currency
- Does not provide change coin return if empty
- Self-contained no mains wiring
- Long life battery power
- Can be customised with company logos
- Available in ABS, painted steel or silver steel
- 1 year warranty