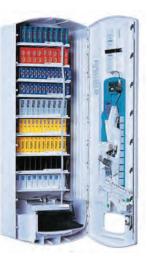

### Features

- Up to 9 product choices Vends leading brand named products
- Can be configured to vend nappies
- Configurable shelves
- 6 or 10 button option
- Secure electronic operation
- Easy price, coin and product change
- Out of stock indicator
- Accepts up to 12 different coins
- Configurable for any currency
- Does not provide change coin return if empty
- Self-contained no mains wiring
- Long life battery power
- Can be customised with company logos
- Available in ABS, painted steel or silver steel
- 1 year warranty